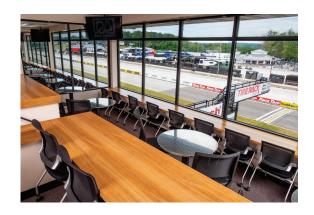

## Finish Line Tower Suite

## Located at the Start/Finish Line, adjacent to the Main Paddock.

- Includes 40, 4-day general admission tickets and suite passes for Saturday and Sunday
- Furnished, climate controlled suites with access to same level restrooms
- Breakfast, lunch and afternoon snack (Saturday & Sunday)
- Beverages served by host/hostess of soft drinks, water, beer and wine
- Rooftop viewing, (2) HD video screens featuring timing and scoring and live feed of the race

Price: \$27,500

Single person upgrade to a Finish Line Tower Suite. Availability is limited: \$365.00

TO ENSURE AN ENJOYABLE EXPERIENCE FOR ALL GUESTS, A FINISH LINE TOWER (OR TURN 14, TUFTE, ETC.) TICKET IS REQUIRED FOR EVERYONE, INCLUDING CHILDREN.