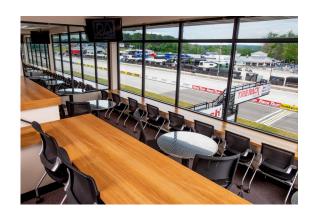

## **VIP Tower Suite**

## Located at the Start/Finish line, adjacent to the Main Paddock.

- Includes 40, 4-day general admission tickets and suite passes for Saturday and Sunday
- Furnished climate controlled suites with access to same level restrooms
- Breakfast, lunch and afternoon snack (Saturday & Sunday)
- Beverages served by host/hostess of soft drinks, water, beer and wine
- Rooftop viewing, (2) HD video screens featuring timing and scoring and live feed of the race