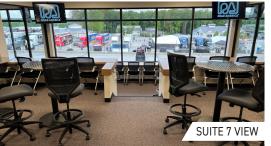

## **VIP Tower Suite**

## Located at the Start/Finish line, adjacent to the Main Paddock.

- Includes 40, 4-day general admission tickets and suite passes for Saturday and Sunday
- Furnished climate controlled suites with access to same level restrooms
- Breakfast, lunch and afternoon snack (Saturday & Sunday)
- Beverages served by host/hostess of soft drinks, water, beer and wine
- Rooftop viewing, (2) HD video screens featuring timing and scoring and live feed of the race